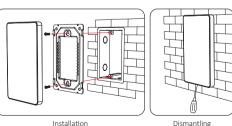

# 4. Installation

supply need to be purchased separately.

W Short press switch to white light mode.

ON

OFF

- M Short press switch to Dynamic Mode.
- S-/● For dynamic mode, speed- For white mode, CCT-For RGB mode, saturation+
- S+/③ For dynamic mode, speed+ For white mode, CCT+ For RGB mode, saturation-