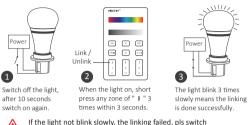

# 5. Link / Unlink

### Linking Instructions

If the light not blink slowly, the linking failed, pls switch off the light again, and follow the above steps again.

#### Unlinking must be the same zone with the Linking

If the light not blink quickly, the unlink failed, pls switch off the light again, and follow the above steps to unlink again.