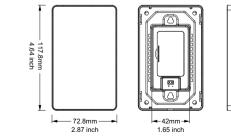

> .83 in 72mr

**Remark:** When touching the button, LED indicating lamp will flash once with different sound (Touch slider with no sound).