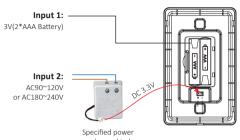

### 2. Parameters

Working Voltage: 3V(2\*AAA Battery) Standby Power Consumption: 20µA Transmitting Power: 6dBm

attery) Transmission Frequency: 2.4GHz 20μΑ Control Distance: 100 ft Working Temp.: 14°F~104°F

# 4. Installation

supply need to be purchased separately.

W Short press switch to white light mode.

ON

OFF

- M Short press switch to Dynamic Mode.
- S-/● For dynamic mode, speed- For white mode, CCT-For RGB mode, saturation+
- S+/③ For dynamic mode, speed+ For white mode, CCT+ For RGB mode, saturation-