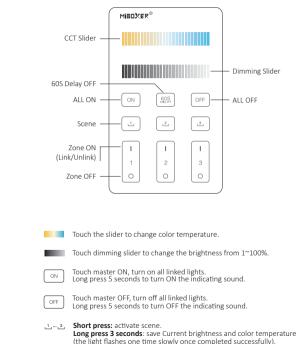

#### Model No.: U2 3-Zone Panel Remote (Color Temperature)

MIBOXER<sup>®</sup> | Mi·Light Subordinate New Brand

> .83 in 72mr

**Remark:** When touching the button, LED indicating lamp will flash once with different sound (Touch slider with no sound).