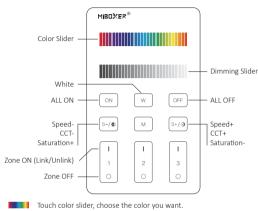

#### Model No.: U3 3-Zone Panel Remote (RGB+CCT)

# 4. Installation

supply need to be purchased separately.

W Short press switch to white light mode.

ON

OFF

- M Short press switch to Dynamic Mode.
- S-/● For dynamic mode, speed- For white mode, CCT-For RGB mode, saturation+
- S+/③ For dynamic mode, speed+ For white mode, CCT+ For RGB mode, saturation-