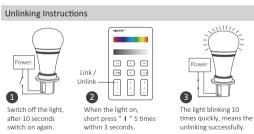

# 5. Link / Unlink

#### Unlinking must be the same zone with the Linking

If the light not blink quickly, the unlink failed, pls switch off the light again, and follow the above steps to unlink again.