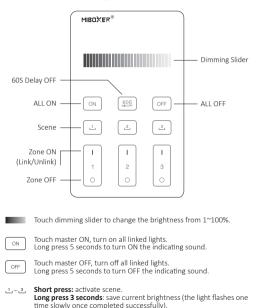

### Model No.: U1 3-Zone Panel Remote (Brightness)

> .83 in 72mr

**Remark:** When touching the button, LED indicating lamp will flash once with different sound (Touch slider with no sound).