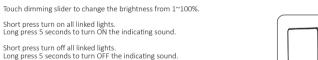

> .83 in 72mr

**Remark:** When touching the button, LED indicating lamp will flash once with different sound (Touch slider with no sound).