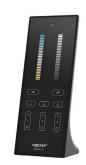

### **Button Instruction**

#### **Button Instruction**

CCT slider:

Dim color temperature

Brightness slider:

Dim brightness

Scene: (1) (2) (3)
Short press to get scene
Long press to save scene

Zone ON/OFF (Link/Unlink):

Three zones

"I" Zone ON (Link/Unlink), "O" Zone OFF