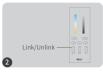

## Link/Unlink instruction

#### Link Attention:remote must link with lighting fixtures before using it

Turn off and turn on lights after 10 seconds

short press "1" 3 times within seconds

Link is done once light flashes 3 times slowly

Please repeat above steps if the light doesn't flash (Attention: no need to link if the light already linked)

#### Unlink instruction

Turn off and turn on lights after 10

Short press " I " 5 times within 3 seconds

Unlink is done once light flashes 10 times auickly

Please repeat above steps if light doesn't flash (Attention :no need to unlink if the light not linked)