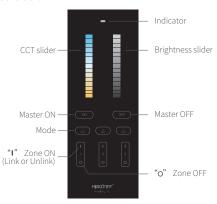

### **Button Instruction**

#### **Button Instruction**

CCT slider:

Dim color temperature

Brightness slider:

Dim brightness

Scene: (1) (2) (3)
Short press to get scene
Long press to save scene

Zone ON/OFF (Link/Unlink):

Three zones

"I" Zone ON (Link/Unlink), "O" Zone OFF