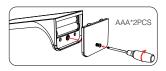

# **Battery Installation**

Loosen the screws and open the battery cover

After installing the battery, cover it with the battery cover and tighten the screws.