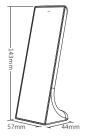

### **Product Parameter**

| 3-Zone standing remote (Brightness)                                              |
|----------------------------------------------------------------------------------|
| Y1                                                                               |
| 3V(AAA*2PCS)                                                                     |
| 15μΑ                                                                             |
| 6dBm                                                                             |
| 2.4GHz RF                                                                        |
| GFSK                                                                             |
| 30m                                                                              |
| -10~40°C                                                                         |
| ETSI EN 301 489-1 V2.2.3<br>ETSI EN 301 489-3 V2.3.2                             |
| EN 61347-2-11:2001+A1: 2019<br>EN 61347-1: 2015+A1:2021<br>EN 62493:2015+A1:2022 |
| ETSI EN 300 400 V2.2.1                                                           |
| CE,EMC,LVD,RED                                                                   |
|                                                                                  |