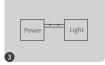

#### Unlink instruction

Turn off and turn on lights after 10

Short press " I " 5 times within 3

Unlink is done once light flashes 10 times quickly

Please repeat above steps if light doesn't flash (Attention :no need to unlink if the light not linked)