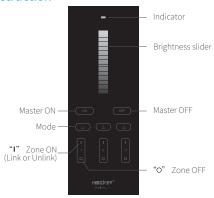

#### **Button Instruction**

#### **Button Instruction**

Brightness slider: Dim brightness

Scene: 🔔 😩

Short press to get scene Long press to save scene

### Zone ON/OFF (Link/Unlink):

"I" Zone ON (Link/Unlink), "O" Zone OFF