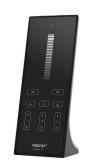

#### **Feature**

- Soft and matte touch glass, scratch-resistant
- 2.4Ghz wireless transmitting technology
- Brightness dimmable
- 2.4Ghz wireless transmitting technology
- Support Miboxer/Milight 2.4G controller series
- Control Distance 30m
- Save scene ( max 3 scene)
- Working with multi devices at the same time
- Standing designing with no-slip holder
- Soft and matte touch glass

#### **Button Instruction**

#### **Button Instruction**

Brightness slider: Dim brightness

Scene: 🔔 😩

Short press to get scene Long press to save scene

### Zone ON/OFF (Link/Unlink):

"I" Zone ON (Link/Unlink), "O" Zone OFF