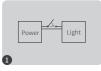

### Zone ON/OFF (Link/Unlink):

"I" Zone ON (Link/Unlink), "O" Zone OFF

## Link/Unlink instruction

Link Attention:remote must link with lighting fixtures before using it

Turn off and turn on lights after 10 seconds

short press "1" 3 times within seconds

Link is done once light flashes 3 times slowly