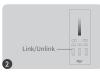

### Zone ON/OFF (Link/Unlink):

"I" Zone ON (Link/Unlink), "O" Zone OFF

## Link/Unlink instruction

Link Attention:remote must link with lighting fixtures before using it

Turn off and turn on lights after 10 seconds

short press "1" 3 times within seconds

Link is done once light flashes 3 times slowly

#### Unlink instruction

Turn off and turn on lights after 10

Short press " I " 5 times within 3

Unlink is done once light flashes 10 times quickly

Please repeat above steps if light doesn't flash (Attention :no need to unlink if the light not linked)