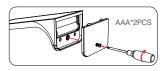

## **Battery Installation**

 Loosen the screws and open the battery cover.

After installing the battery, cover it with the battery cover and tighten the screws.