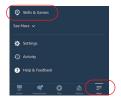

# 7. Alexa voice control

Please add device into "Tuya Smart" app (check details in page 10) and start following steps:

- 1). Open Alexa App
- Click "More" on the bottom of right corner
- 3). Click "Skills & Games"

- Click "Q" on the top of right corner
- 5). Type into "Smart life" and search

 Click "Smart life" skill, follow instruction to finish configuration and start voice control