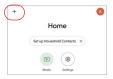

# 8. Google Home voice control

Please add device into "Tuya Smart" app (check details in page 10) and start following steps:

×

Add to home

Set up device
Add person to home

- 1). Open Google Home App
- 2). Click "+" on the top of left corner

Add and manage

3). Click "Set up device"

- 4). Click "Works with Google"
- Click "Q" on the top of right corner
- 6). Type into "Smart life" and search
- Click "Smart life" skill, follow instruction to finish configuration and start voice control