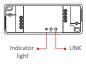

#### 6.2. Pairing Network (5G router is useless)

- 1). Connect with power source.
- 2). Indicator flashes quickly (2 times per seconds)

Please review following steps if indicator not flashes quickly:

- Long press the "SET" button for 5 seconds, the indicator light will flash quickly.
- With the lights off, press and hold the PUSH switch for 20 seconds, and the indicator light will flash quickly.
- 3). Link phone with 2.4G wifi network.
- 4). Enter APP, Click " + ".
- 5). Click "Electrical", find "Breaker (BLE+Wi-Fi)".
- 6). Finish pairing.