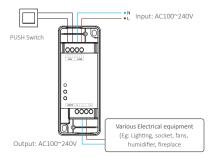

# 3. Connection Diagram

#### Method 1:

# **Warning**

Ensure correct wiring for all cables before power on, otherwise it will damage devices.