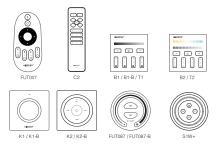

and power on again

Way 3: short press Push switch (ON- OFF)

 Press "SET" 3 times within 3 seconds, linking code is done once the light flashes 3 times slowly

For other remote

- 1). Learning code
- Press " | " button in group zones 3 times within 3 seconds, linking code is done once the light flashes 3 times slowly

--6--





SET





### 5.2. Unlinking

Long press "LINK" to dismissed



### For K1 remote

- 1). Learning code
- Press "SET" 5 times within 3 seconds, unlinking is done once the light flashes 10 times quickly



#### For other remote

- 1). Learning code
- Press " | " any " (M)" button in group zones 5 times within 3 seconds, unlinking is done once the light flashes 10 times quickly



Turn ON light button

### 5.3. Compatible with remote controls (Purchased separately)



#### 5.4. Transmitting function instruction

Devices can transimit signal to another one if there is new device within 30m, countless control distance by auto transmitting.



--8---

Attention: All "Smart Switch" must be linked with one remote.

## 6. Smartphone APP control

#### 6.1. Download and install app

Search for "**Tuya smart**" or "**Smart life**" in the app store; you can also scan the QR code below to download and install the APP.

Please open the app click " **Register** " button to create account while using it in the first time, Log in directly if you already had account.



"Tuya smart" app

or

\_\_\_9\_\_\_



<sup>&</sup>quot;Smart life" app

#### 6.2. Pairing Network (5G router is useless)

- 1). Connect with power source.
- 2). Indicator flashes quickly (2 times per