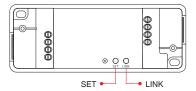

# 4. Key Description

#### SET Key Function:

- 1. Short press to turn on/off the device.
- 2. Long press 5 seconds to enter the network configuration state.

### LINK Key Function:

- 1. Press "LINK" shortly to link
- 2. Long press "LINK" to dismissed