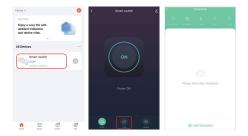

#### 6.2. Pairing Network (5G router is useless)

- 1). Connect with power source.
- 2). Indicator flashes quickly (2 times per seconds)

Please review following steps if indicator not flashes quickly:

- Long press the "SET" button for 5 seconds, the indicator light will flash quickly.
- With the lights off, press and hold the PUSH switch for 20 seconds, and the indicator light will flash quickly.
- 3). Link phone with 2.4G wifi network.
- 4). Enter APP, Click " + ".
- 5). Click "Electrical", find "Breaker (BLE+Wi-Fi)".
- 6). Finish pairing.

| Home 🔻                     |                               |                        | • | <                        | Add I                | Device  | 🖉 Э      |
|----------------------------|-------------------------------|------------------------|---|--------------------------|----------------------|---------|----------|
| Cozy Home                  | °C                            |                        |   | Electrical               | Breaker<br>BLE+W6-F0 | Breaker | Ereaker  |
| Excellent<br>Outdoor PM2.5 | Good<br>Outdoor Air Qu<br>e e | 58.0%<br>Outdoor Humid |   | Sensors                  | (BLE+WI-FI)          | (Wi-Fi) | (Zigbee) |
| All Devices                |                               |                        |   | Large<br>Home Ap         | Breaker<br>(other)   |         |          |
|                            |                               |                        |   | Small Home<br>Appliances |                      | adapter |          |