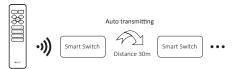

#### 5.4. Transmitting function instruction

Devices can transimit signal to another one if there is new device within 30m, countless control distance by auto transmitting.

--8---

Attention: All "Smart Switch" must be linked with one remote.