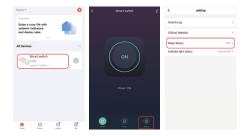

#### 6.3. Power On Status

Click single device or group——Click "setting"——Click "Relay Status" ——select status.

OFF: Device shutdown in any status if power source is off.

On: Device turn on in any status if power source is on.

Remember last status: Memorize the status before power off.

Eg: Device is working and power failure happened, device is on while power source recovered.