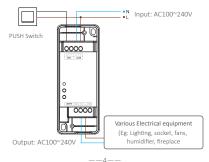

# 3. Connection Diagram

### Method 2:

# **Warning**

Ensure correct wiring for all cables before power on, otherwise it will damage devices.