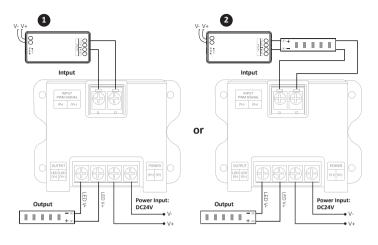

# Model No.: PA4 4-Channel High Performance Amplifier

Attention: 1. LED strip must be DC12V or 24V.

2. Output and input voltage must be the same.

## Model No.: PA5 5-Channel High Performance Amplifier

Power input: DC12V/24V

V
V+

Dotted Line Note: Please choose and connect to the correct V+(12V/24V) terminal according to the voltage of LED strip.

Attention: 1. LED strip must be DC12V or 24V.

2. Output and input voltage must be the same.