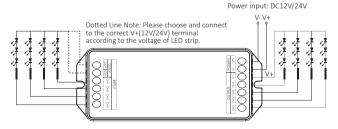

## Model No.: PA5 5-Channel High Performance Amplifier

Power input: DC12V/24V

V
V+

Dotted Line Note: Please choose and connect to the correct V+(12V/24V) terminal according to the voltage of LED strip.

Attention: 1. LED strip must be DC12V or 24V.

2. Output and input voltage must be the same.