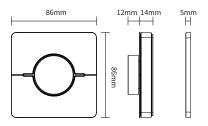

## **Product Parameter**

| Product name:      | 4 Zone CCT rotating panel remote | Working Temperature:   | -10~40 °C                                                                 |
|--------------------|----------------------------------|------------------------|---------------------------------------------------------------------------|
| Model:             | KOS                              | EMC Standards (EMC):   | ETSI EN301 489-1 v 2.2.3 (2019-11)<br>ETSI EN 301 489-3 v 2.3.2 (2023-01) |
| Operating Voltage: | 3V(AAA*2PCS)                     |                        |                                                                           |
| Chandler names     | 64                               |                        | EN 61347-2-11:2001+A1:2019,                                               |
| Standby power:     | 6μΑ                              | Safety Standard (LVD): | EN 61347-1:2015+A1:2021,                                                  |
| Transmit power:    | 6dBm                             |                        | EN 62493:2015 +A1:2022                                                    |
| RF:                | 2.4GHz RF                        | Radio equipment (RED)  | ETSI EN 300 440 V2.2.1                                                    |
| Modulation Method  | 1: GFSK                          | Certification          | CE, EMC, LVD, RED                                                         |
| Control Distance:  | 30M                              |                        |                                                                           |