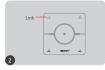

## Indication

Rotating: Dimming

**Short press rotary button:** switch to color temperature mode, rotate to adjust the color temperature

( attention: device will step out CCT mode if user don't operate it within 3 seconds)

1 ... 4

Short Press: turn on light in group Short press again: turn off light in group