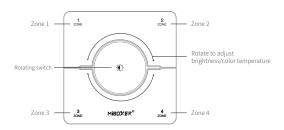

## Indication

Rotating: Dimming

**Short press rotary button:** switch to color temperature mode, rotate to adjust the color temperature

( attention: device will step out CCT mode if user don't operate it within 3 seconds)

1 ... 4

Short Press: turn on light in group Short press again: turn off light in group