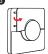

## Indication

Rotating: Dimming

**Short press rotary button:** switch to color temperature mode, rotate to adjust the color temperature

( attention: device will step out CCT mode if user don't operate it within 3 seconds)

1 ... 4

Short Press: turn on light in group Short press again: turn off light in group