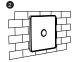

## Installation

Rip the double-sided tape on the back of the base

Attach the base securely

The remote is magnetized on the base