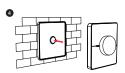

## Link/Unlink

Link controller must link with remote before using it

turn off light 10 seconds and turn on again

Short press the "Zone" 6 times

link is done once light flashes 3 times slowly

Link is failed if light doesn't flash, please repeat above steps (Attention: can not link again if remote already finished linking)

#### Unlink:

turn off light 10 seconds and turn on again

Open the lower cover and short press the zone to be cleared, and press the "SET" key 5 times

link is done once light flashes 10 times quickly

Unlink is faild if light doesn't flash, please repeat above steps (Attention: no need to unlink if the light never be linked)