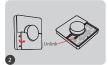

## Installation

Rip the double-sided tape on the back of the base

Attach the base securely

The remote is magnetized on the base