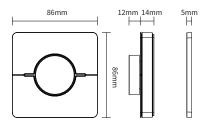

#### Rotating scene remote pane

Model No.: KO

## **Product Parameter**

| Product name:       | Rotating scene remote pane | Working Temperature :     | -10~40 °C                                                                 |
|---------------------|----------------------------|---------------------------|---------------------------------------------------------------------------|
| Model:              | ко                         | EMC Standards (EMC):      | ETSI EN301 489-1 v 2.2.3 (2019-11)<br>ETSI EN 301 489-3 v 2.3.2 (2023-01) |
| Operating Voltage:  | 3V(AAA*2PCS)               |                           |                                                                           |
| Chandles and a      | C                          |                           | EN 61347-2-11:2001+A1:2019,                                               |
| Standby power:      | бµА                        | — Safety Standard (LVD) : | EN 61347-1:2015+A1:2021,                                                  |
| Transmit power:     | 6dBm                       |                           | EN 62493:2015 +A1:2022                                                    |
| RF:                 | 2.4GHz RF                  | Radio equipment (RED) :   | ETSI EN 300 440 V2.2.1                                                    |
| Modulation Method : | GFSK                       | Certification             | CE, EMC, LVD, RED                                                         |
| Control Distance :  | 30M                        |                           |                                                                           |