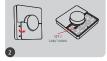

# Installation

Rip the double-sided tape on the back of the base

Attach the base securely

Install the battery :2\*AAA

The remote is magnetized on the base