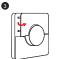

# Installation

Rip the double-sided tape on the back of the base

Attach the base securely

Install the battery :2\*AAA

The remote is magnetized on the base