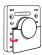

#### Indication

## ு

Short press: Turn on/off light. Rotating: Dim brightness Long press while the light is on: until indicator is blinking, switch to cct dimmable, rotate it to dim color temperature. (Attention: the device will log out cct mode if user don't operate it within 3 seconds)

Long press while the light is off: enter into night light mode.

1...4

Short press: Activate scene

Long press 3 seconds: Save the current lighting state

( the light flashes one time slowly once completed successfully).