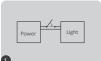

## Link/Unlink

Link controller must link with remote before using i

turn off light 10 seconds and

turn on again

Open the lower cover and press the "SET" key 3 times

link is done once light flashes 3 times slowly

Link is failed if light doesn't flash, please repeat above steps (Attention: can not link again if remote already finished linking)

Open the lower cover and press the

link is done once light flashes 10 times quickly

turn off light 10 seconds and turn on again

Unlink is faild if light doesn't flash, please repeat above steps (Attention: no need to unlink if the light never be linked)

"SET" key 5 times