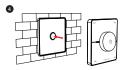

# Installation

Rip the double-sided tape on the back of the base

Attach the base securely

Install the battery :2\*AAA

The remote is magnetized on the base