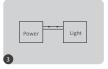

## Link/Unlink

Link controller must link with remote before using i

turn off light 10 seconds and

turn on again

Open the lower cover and press the "SET" key 3 times

link is done once light flashes 3 times slowly

Link is failed if light doesn't flash, please repeat above steps (Attention: can not link again if remote already finished linking)

Open the lower cover and press the

link is done once light flashes 10 times quickly

turn off light 10 seconds and turn on again

Unlink is faild if light doesn't flash, please repeat above steps (Attention: no need to unlink if the light never be linked)

"SET" key 5 times