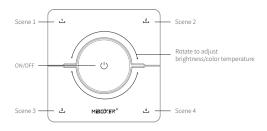

#### Indication

## ு

Short press: Turn on/off light. Rotating: Dim brightness Long press while the light is on: until indicator is blinking, switch to cct dimmable, rotate it to dim color temperature. (Attention: the device will log out cct mode if user don't operate it within 3 seconds)

Long press while the light is off: enter into night light mode.

1...4

Short press: Activate scene

Long press 3 seconds: Save the current lighting state

( the light flashes one time slowly once completed successfully).