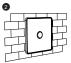

# Installation

Rip the double-sided tape on the back of the base

Attach the base securely

Install the battery :2\*AAA

The remote is magnetized on the base