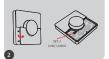

# Installation

Rip the double-sided tape on the back of the base

Attach the base securely

Install the battery :2\*AAA

The remote is magnetized on the base