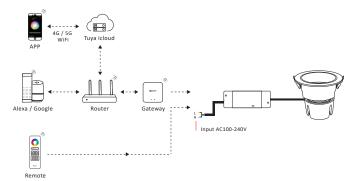

### **Product Feature**

- Deep plastic enclosure with best anti-glare performance.UGR≤19
- Dimmable RGB and CCT ( 2700-6500K)
- 2.4G wireless transmission technology
- . smooth dimming with 4096 level, mini brightness 0.1%
- Auto-forwarding: Automatically forward the remote control signal to another master box, making the remote control distance infinite
- Auto-synchronization: The same dynamic pattern is automatically synchronized to keep the pattern consistent
- Have DND function, usually used in power failure area and save power
- · Support TUYA SMART app control (2.4G gateway is needed)
- Support third party voice control like Alexa, Google assistant, Yandex Alice, Tmall Genie, Baidu and Xiaomi

## **Connection Diagram**