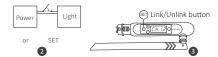

### **DMX512 LED Transmitter Link/Unlink**

Follow instruction of DMX512 transmitter (FUTD01), Choose the zone for the light by pressing
"+" or "-" (e.g. "CH12" means zone 12)

#### Link

The controller is powered off for 10 seconds and then powered on, or press "SET" button 1 time.

Short press "FT" 3 times within 3 seconds while the indicator of controller is ON

Link is done once indicator of controller flashes 3 times slowly

### Unlink

The controller is powered off for 10 seconds and then powered on, or press "SET" button 1 time.

Short press "⊕" 5 times within 3 seconds while the indicator of controller is ON Unlink is done once indicator of Light flashes 10 times quickly