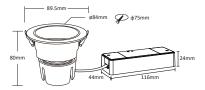

## **Dimension**

## **Product Parameter**

Product Name:

| 3W deep anti-glate NOB+CCT downlight | ir iate.                                                                                                                    | IF 20                                                                                                                                                                                                                                                                                                                                                                 |
|--------------------------------------|-----------------------------------------------------------------------------------------------------------------------------|-----------------------------------------------------------------------------------------------------------------------------------------------------------------------------------------------------------------------------------------------------------------------------------------------------------------------------------------------------------------------|
| FUT077                               | Working Temperature:                                                                                                        | -10~40°C                                                                                                                                                                                                                                                                                                                                                              |
| AC100~240V 50/60Hz                   | Hole Size:                                                                                                                  | 75mm                                                                                                                                                                                                                                                                                                                                                                  |
| 9W                                   | Dimming Level:                                                                                                              | 4096                                                                                                                                                                                                                                                                                                                                                                  |
| >0.5                                 | Dimming Range:                                                                                                              | 0.1-100%                                                                                                                                                                                                                                                                                                                                                              |
| >90                                  | Dimming Curve:                                                                                                              | logarithm                                                                                                                                                                                                                                                                                                                                                             |
| 2700~6500K                           | FMC Standard (FMC)                                                                                                          | ETSI EN 301 489-1 V2.2.3                                                                                                                                                                                                                                                                                                                                              |
| 550LM                                |                                                                                                                             | ETSI EN 301 489-3 V2.3.2                                                                                                                                                                                                                                                                                                                                              |
| 60LM/W                               | ET IEC 60598-1:2021+A11:2022  Security Standard (LVD) : EN 60598-2-2: 2012 EN IEC 62031:2020+A11:2021 EN 62498:2015+A1:2022 |                                                                                                                                                                                                                                                                                                                                                                       |
| 24°                                  |                                                                                                                             |                                                                                                                                                                                                                                                                                                                                                                       |
| 2.4GHz RF                            | Radio equipment (RED):                                                                                                      | ETSI EN 300 440 V2.2.1                                                                                                                                                                                                                                                                                                                                                |
| 30M                                  | Certification                                                                                                               | CE, EMC, LVD, RED                                                                                                                                                                                                                                                                                                                                                     |
|                                      | FUT077  AC100~240V 50/60Hz  9W  >0.5  >90  2700~6500K  550LM  60LM/W  24°  2.4GHz RF                                        | FUT077         Working Temperature:           AC100~240V 50/60Hz         Hole Size:           9W         Dimming Level:           >0.5         Dimming Range:           >90         Dimming Curve:           2700~6500K         EMC Standard (EMC):           550LM         Security Standard (LVD):           24°         2.4GHz RF           Radio equipment (RED): |