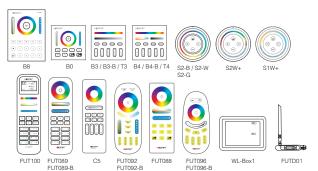

ronized so that the dynamic effects are always consistent.



Auto-forwarding & Auto-synchronization



Light

## Link/Unlink

#### Link controller must link with remote before using it







turn off light 10 seconds and turn on again

short press " | " 3 times within 3 seconds

link is done once light flashes 3 times slowly



Link is failed if light doesn't flash, please repeat above steps (Attention: can not link again if remote already finished linking)

#### Unlink:



turn off light 10 seconds and turn on again



short press " | " 5 times within 3 seconds



link is done once light flashes 10 times quickly



Unlink is faild if light doesn't flash, please repeat above steps (Attention: no need to unlink if the light never be linked)

# **Compatible Remote (purchase separately)**



## **Dynamic mode table selection**

**Select dynamic mode table 1:** While the light is in static mode, short press "**S+**" button 5 times quickly until blue light flashes 3 times slowly.

**Select dynamic mode table 2:** While the light is in static mode, short press "S-" button 5 times quickly until yellow light flashes 3 times slowly.

## Dynamic mode table 1 (default)

| Number | Dynamic Mode           | Brightness / Saturation / Speed |  |
|--------|------------------------|---------------------------------|--|
| 1      | Mardi Gras             |                                 |  |
| 2      | Automatic color change |                                 |  |
| 3      | Sam                    |                                 |  |
| 4      | Gemstone               |