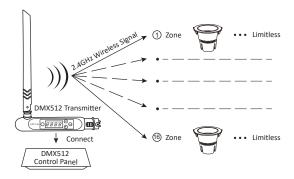

# DMX512 LED Transmitter Control (Purchased separately)

### **DMX512 LED Transmitter Link/Unlink**

Follow instruction of DMX512 transmitter (FUTD01), Choose the zone for the light by pressing
"+" or "-" (e.g. "CH12" means zone 12)

#### Link

The controller is powered off for 10 seconds and then powered on, or press "SET" button 1 time.

Short press "FT" 3 times within 3 seconds while the indicator of controller is ON

Link is done once indicator of controller flashes 3 times slowly

### Unlink

The controller is powered off for 10 seconds and then powered on, or press "SET" button 1 time.

Short press "⊕" 5 times within 3 seconds while the indicator of controller is ON Unlink is done once indicator of Light flashes 10 times quickly

If the link or unlink failed, please follow the above steps again.