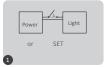

#### Link controller must link with remote before using it

turn off light 10 seconds and turn on again

short press " | " 3 times within 3 seconds

link is done once light flashes 3 times slowly

Link is failed if light doesn't flash, please repeat above steps (Attention: can not link again if remote already finished linking)

#### Unlink:

turn off light 10 seconds and turn on again

short press " | " 5 times within 3 seconds

link is done once light flashes 10 times quickly

Unlink is faild if light doesn't flash, please repeat above steps (Attention: no need to unlink if the light never be linked)