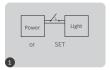

### Auto-forwarding & Auto-synchronization

Light

#### Remote control signal auto-forwarding

The remote control signal received by the host will be forwarded to another host within 30m, making the control distance infinite.

#### Dynamic mode auto-synchronization

In the same dynamic mode, the lamps will be automatically synchronized so that the dynamic effects are always consistent.

Auto-forwarding & Auto-synchronization

Light