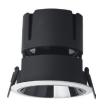

## 9W deep anti-glare RGB+CCT downlight

Model No.: FUT077

9W deen anti-glare RGR+CCT downlight IP rate:

ID20