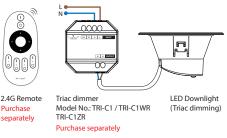

#### **Diagram Connection With Triac Dimmer**

Input: AC200~240V

Please ensure that every connection is correct before connecting with power source, otherwise it will damage the light