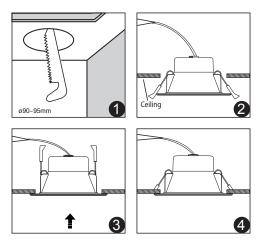

### Installation Diagram

- Open hole on ceiling (different model have different size of hole, check details in user manual).
- Please follow diagram to wire light and put back it into the hole of ceiling
- Make spring stand up and push it into hole, ensure that it spread and fixed on the back of ceiling (picture 3 and 4)