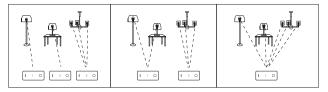

## **Grouping of several lights**

You can add an endless numbers of lights to a zone on the 8 channel remote by linking the lights to different zones. This way you are completely flexible in creating different group combinations. Below you can see some grouping examples.

#### Remark:

Please check the battery installation and controller (totally discharge the power), when you programme after switching off and switching on.