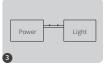

#### **Link** controller must link with remote before using it

Turn off light 10 seconds and turn on again

Short press "ON" 3 times within 3 seconds

Link is done once light flashes 3 times slowly

Link is failed if light doesn't flash, please repeat above steps

(Attention: can not link again if remote already finished linking)

#### Unlink:

Turn off light 10 seconds and turn on again

Short press "ON" 5 times within 3 seconds

Link is done once light flashes 10 times quickly

Unlink is faild if light doesn't flash, please repeat above steps
(Attention: no need to unlink if the light never be linked)