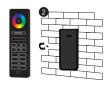

### Remote

## Installation

Remove the sticker on the holder

Stick the holder on the wall and put remote into it