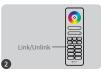

## Link/Unlink

#### **Link** controller must link with remote before using it

Turn off light 10 seconds and turn on again

Short press "ON" 3 times within 3 seconds

Link is done once light flashes 3 times slowly

Link is failed if light doesn't flash, please repeat above steps

#### Unlink:

Turn off light 10 seconds and turn on again

Short press "ON" 5 times within 3 seconds

Link is done once light flashes 10 times quickly

Unlink is faild if light doesn't flash, please repeat above steps
(Attention: no need to unlink if the light never be linked)