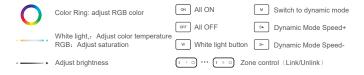

2.4GHz RF                |
| GFSK                     |
| 30M                      |
|                          |

| Working temperature: - | 10~40°C                                                                        |
|------------------------|--------------------------------------------------------------------------------|
|                        | ETSI EN 301 489-1 V2.2.3<br>ETSI EN 301 489-3 V2.3.2                           |
| Security standard:     | EN 61347-2-11:2001+A1:2019<br>EN 61347-1:2015+A1:2021<br>EN 62493:2015+A1:2022 |
| Radio equipment: E     | ETSI EN 300 400 V2.2.1                                                         |
| Certification: C       | CE、EMC、LVD、RED                                                                 |

### Remote







## Indication





## Link/Unlink

#### **Link** controller must link with remote before using it



Turn off light 10 seconds and turn on again



Short press "ON" 3 times within 3 seconds



Link is done once light flashes 3 times slowly



Link is failed if light doesn't flash, please repeat above steps

(Attention: can not link again if remote already finished linking)

#### Unlink:



Turn off light 10 seconds and turn on again



Short press "ON" 5 times within 3 seconds



Link is done once light flashes 10 times quickly



Unlink is faild if light doesn't flash, please repeat above steps
(Attention: no need to unlink if the light never be linked)

## **Grouping of several lights**

You can add an endless numbers of lights to a zone on the 8 channel remote by linking the lights to different zones. T