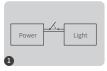

#### **Link** controller must link with remote before using it

Turn off light 10 seconds and turn on again

Short press "ON" 3 times within 3 seconds

Link is done once light flashes 3 times slowly

Link is failed if light doesn't flash, please repeat above steps

(Attention: can not link again if remote already finished linking)

#### Unlink:

Turn off light 10 seconds and turn on again

Short press "ON" 5 times within 3 seconds

Link is done once light flashes 10 times quickly

Unlink is faild if light doesn't flash, please repeat above steps
(Attention: no need to unlink if the light never be linked)