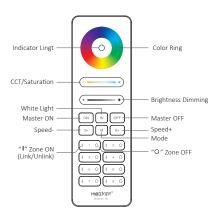

### Remote

## Indication

## Link/Unlink

#### **Link** controller must link with remote before using it

Turn off light 10 seconds and turn on again

Short press "ON" 3 times within 3 seconds

Link is done once light flashes 3 times slowly

Link is failed if light doesn't flash, please repeat above steps

#### Unlink:

Turn off light 10 seconds and turn on again

Short press "ON" 5 times within 3 seconds

Link is done once light flashes 10 times quickly

Unlink is faild if light doesn't flash, please repeat above steps
(Attention: no need to unlink if the light never be linked)