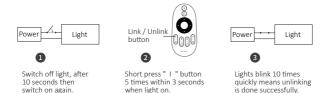

### 3. Linking Code / Unlinking Code Instructions

Linking failed if light is not blinking slowly, Please follow above steps again. (Note: Light that have linked can't link again)

### **Unlinking Code Instructions**

Unlinking failed if light is not blinking quickly, Please follow above steps again. (Note: Light haven't linked that don't need to unlink)