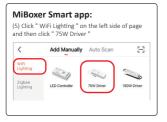

## 5. Smartphone app control

1. Download and install [MiBoxer Smart] or [Tuya Smart] app

Search for [MiBoxer Smart] or [Tuya Smart] in Apple or Google store or scan following QR code to download and install the app.

Please click " Register " button to create account while using it in the first time, Log in directly if you already had account.

MiBoxer Smart

- 2. Network Configuration
  - (1) Connect controller with power supply.
  - (2) Confirm indicator light is flashing quickly (2 flashes per second), If indicator light isn't in fast flashing state, there are two ways to enter:
    - Long press " SET " key until indicator light flashing quickly.
    - Power off and on controller 3 times.
  - (3) Connect phone with home WiFi network in the 2.4GHz frequency.