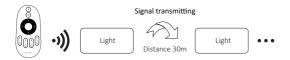

### 2. Auto transmitting (only for remote control)

#### Signal transmitting

One light can transmit the signals from the remote control to another light within 30m, as long as there is a light within 30m, the remote control distance can be limitless.