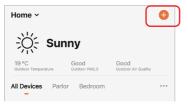

(4) Open homepage of app and click " + " button at the upper right corner of page.

ker Smart