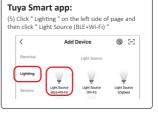

## 5. Smartphone app control

1. Download and install [MiBoxer Smart] or [Tuya Smart] app

Search for [MiBoxer Smart] or [Tuya Smart] in Apple or Google store or scan following QR code to download and install the app.

Please click " Register " button to create account while using it in the first time, Log in directly if you already had account.

MiBoxer Smart

- 2. Network Configuration
  - (1) Connect controller with power supply.
  - (2) Confirm indicator light is flashing quickly (2 flashes per second), If indicator light isn't in fast flashing state, there are two ways to enter:
    - Long press " SET " key until indicator light flashing quickly.
    - Power off and on controller 3 times.
  - (3) Connect phone with home WiFi network in the 2.4GHz frequency.