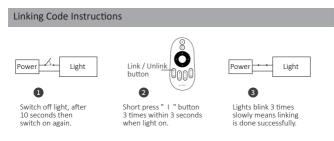

### 3. Linking Code / Unlinking Code Instructions

Linking failed if light is not blinking slowly, Please follow above steps again. (Note: Light that have linked can't link again)

### **Unlinking Code Instructions**

Unlinking failed if light is not blinking quickly, Please follow above steps again. (Note: Light haven't linked that don't need to unlink)