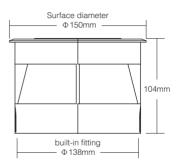

### 9W RGB+CCT LED Underground Light (Subordinate Lamp)

Model No.: SYS-RD2 Input Voltage: DC24V Power: 9W Working Temperature: -20~60°C Color temperature: 2700K~6500K Luminous Flux: 700LM Light Efficiency: 80LM/W CRI: >80 Lifespan: 50000h Beam Angle: 15° IP Rate: IP68 Product Weight: 950g Housing Material: Aluminum+stalinite