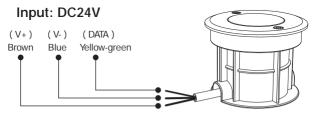

#### Attention

- 1. Please check whether the input voltage is in accordance with the lighting working voltage, and please check the connection of both the cathode and anode.
- 2. The working Voltage is DC24V, the lighting will be damage if the voltage is higher than 24V.
- Non-professional user cannot dismantle the controller directly, Otherwise it may damage the light.