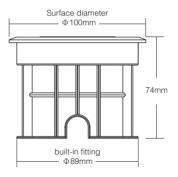

### 5W RGB+CCT LED Underground Light (Subordinate Lamp)

Model No.: SYS-RD1 Input Voltage: DC24V Power: 5W Working Temperature: -20~60°C Color temperature: 2700K~6500K Luminous Flux: 350LM Light Efficiency: 70LM/W CRI: >80 Lifespan: 50000h Beam Angle: 30° IP Rate: IP68 Product Weight: 440g Housing Material: Aluminum+stalinite