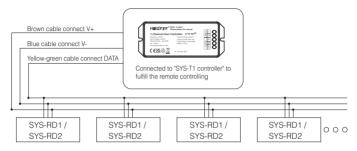

#### This product has to be connected to "SYS-T1 Controller" to fulfill the remote controlling.

## **Connection Diagram**

Note: The "SYS-T1 Controller" has to be purchased separately.

Note: When using "SYS-T1 controller", you need to add "SYS-T2 1-channel signal amplifier" for below 3 situations.

- 1. Connecting over 50pcs lights.
- 2. Connected cable length over 300m.
- 3. Output power over (SYS-T1: 360W ).