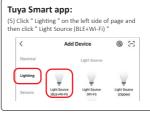

## 6. Smartphone app control

1. Download and install [MiBoxer Smart] or [Tuya Smart] app

Search for [MiBoxer Smart] or [Tuya Smart] in Apple or Google store or scan following QR code to download and install the app.

Please click " Register " button to create account while using it in the first time, Log in directly if you already had account.

**Tuya Smart** 

#### 2. Network Configuration

- (1) Connect controller with power supply.
- (2) Confirm indicator light is flashing quickly (2 flashes per second), If indicator light isn't in fast flashing state, there are two ways to enter:
  - Long press "SET" key until indicator light flashing quickly.
  - Power off and on controller 3 times.
- (3) Connect phone with home WiFi network in the 2.4GHz frequency.

(4) Open homepage of app and click " + " button at the upper right corner of page.

(6) Follow app prompts to complete configuration.