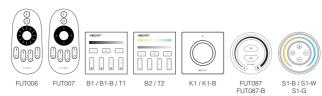

**Linking Code Instructions**



Switch off light, after 10 seconds then switch on again.



Short press " I " button 3 times within 3 seconds when light on.



Lights blink 3 times slowly means linking is done successfully.



Linking failed if light is not blinking slowly, Please follow above steps again. (Note: Light that have linked can't link again)

# **Unlinking Code Instructions**



Switch off light, after 10 seconds then switch on again.



Short press " I " button 5 times within 3 seconds when light on.



Lights blink 10 times quickly means unlinking is done successfully.



Unlinking failed if light is not blinking quickly, Please follow above steps again. (Note: Light haven't linked that don't need to unlink)

## Compatible with these remote controls (Purchased separately)



## 4. PUSH dimming

#### Short press push switch:

• Turn on or turn off light.

#### Long press push switch:

- Stepless dimming brightness.
- Long press / release and long press again to increase or decrease brightness.

# 5. PWM high frequency / low frequency switching

Switch to high frequency (6KHz): on the condition of turning on the light

- 1. Short press the "OFF" button of the remote control once;
- Short press the "ON" button 5 times within 3 seconds, the white light blink 2 times quickly, indicating successfully.

Switch to low frequency (400Hz): on the condition of turning off the light

- 1. Short press the " $\mathbf{ON}$ " button of the remote control once;
- Short press the "OFF" button 5 times within 3 seconds, the white light blink 2 times slowly, indicating successful