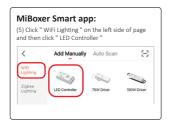

## 6. Smartphone app control

1. Download and install [MiBoxer Smart] or [Tuya Smart] app

Search for [MiBoxer Smart] or [Tuya Smart] in Apple or Google store or scan following QR code to download and install the app.

#### 2. Network Configuration

- (1) Connect controller with power supply.
- (2) Confirm indicator light is flashing quickly (2 flashes per second), If indicator light isn't in fast flashing state, there are two ways to enter:
  - Long press "SET" key until indicator light flashing quickly.
  - Power off and on controller 3 times.
- (3) Connect phone with home WiFi network in the 2.4GHz frequency.

(4) Open homepage of app and click " + " button at the upper right corner of page.

(6) Follow app prompts to complete configuration.