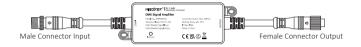

# **DMX Signal Amplifier**

Model No.: AMP-DMX-XL

### 1. Features

Current product is used to expand and isolate DMX512 ( or RS-485) signal, extend signal distance and support max 128 loaded devices.