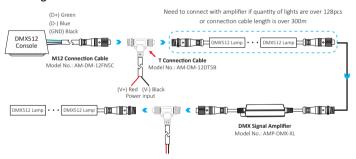

# **DMX Signal Amplifier**

Model No.: AMP-DMX-XL

### 1. Features

Current product is used to expand and isolate DMX512 ( or RS-485) signal, extend signal distance and support max 128 loaded devices.



## 2. Parameter

Model No.: AMP-DMX-XL Working Voltage: DC12V~24V

DMX (RS-485) Signal Input DMX (RS-485) Signal Output Max Connection Device: 128PCS Working Temp.: -20~45°C

IP Rate: IP66

### 3. Diagram



### 4. Attention

- Please check whether the voltage of the power supply is in accordance with the Amplifier, otherwise the device will be broken.
- 2. Non-professional user cannot dismantle the device directly, otherwise the device will be broken.



Scan QR code or review following link to check more details https://miboxer.com/light/video/dmx\_2.html