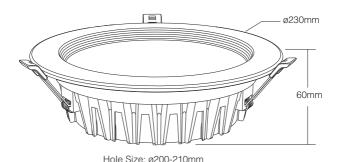

### Installation

- Please open the hole on the ceiling according to the correct size of Diagram 1.
- 2). Connect the driver properly according to the wire connection Diagram
  - (Please ensure the power is not connected when you install the downlight).
- 3). put the driver and wire into the ceiling from the hole.
- Push in the three spring elements, make sure that they are deployed and anchored on the back of the ceiling.