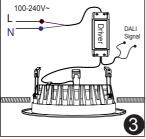

# **Connection Diagram**

Note: Need DALI master to set up address

### Installation

- Please open the hole on the ceiling according to the correct size of Diagram 1.
- 2). Connect the driver properly according to the wire connection Diagram
  - (Please ensure the power is not connected when you install the downlight).
- 3). put the driver and wire into the ceiling from the hole.
- Push in the three spring elements, make sure that they are deployed and anchored on the back of the ceiling.