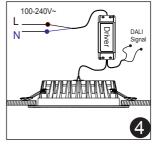

# **Connection Diagram**

Note: Need DALI master to set up address

### Installation

- Please open the hole on the ceiling according to the correct size of Diagram 1.
- 2). Connect the driver properly according to the wire connection Diagram
  - (Please ensure the power is not connected when you install the downlight).
- 3). put the driver and wire into the ceiling from the hole.
- Push in the three spring elements, make sure that they are deployed and anchored on the back of the ceiling.