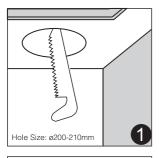

### Installation

- Please open the hole on the ceiling according to the correct size of Diagram 1.
- 2). Connect the driver properly according to the wire connection Diagram
  - (Please ensure the power is not connected when you install the downlight).
- 3). put the driver and wire into the ceiling from the hole.
- Push in the three spring elements, make sure that they are deployed and anchored on the back of the ceiling.