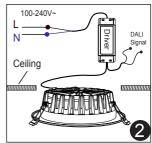

# **Connection Diagram**

Note: Need DALI master to set up address

### Installation

- Please open the hole on the ceiling according to the correct size of Diagram 1.
- 2). Connect the driver properly according to the wire connection Diagram
  - (Please ensure the power is not connected when you install the downlight).
- 3). put the driver and wire into the ceiling from the hole.
- Push in the three spring elements, make sure that they are deployed and anchored on the back of the ceiling.