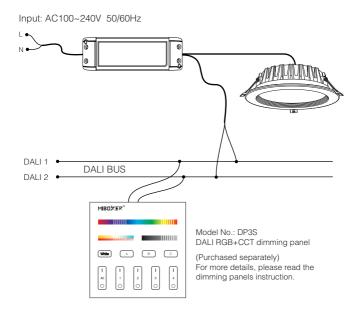

## DALI 25W RGB+CCT LED Downlight (DT8)

Model No : DW5-25A-DI

### **Features**



16 Millions of colors to choose



Color temperature 2700K~6500K



Dimmable Saturation control



Support DALI standard protocol IEC62386 Support DT8 type

#### **Parameters**

Model No.: DW5-25A-DL Input Signal: DALI Signal

DALI Bus Standard: IEC62386 Input Voltage: 100-240V~ 50/60Hz

Working Temperature: -10~40°C Power: 25W CRI: >80

PF: >0.5

Color Temperature: 2700K~6500K

Luminous Flux: 2000LM Light Efficiency: 80LM/W Dimming range: 0~100%

Beam Angle: 120° Lifespan: 50000 hours Product Weight: 860g Material: Aluminum



# **Connection Diagram**

Note: Need DALI master to set up address



### Installation

- Please open the hole on the ceiling according to the correct size of Diagram 1.
- 2). Connect the driver properly according to the wire connection Diagram
  - (Please ensure the power is not connected when you install the downlight).
- 3). put the driver and wire into the ceiling from the hole.
- Push in the three spring elements, make sure that they are deployed and anchored on the back of the ceiling.









### Caution

- To reduce the risk of electric shock, please ensure the power is not connected when you install the downlight.
- Notice! Amateurs do not disassemble or install the lamps. If the light is damaged, please seek professional electrical assistance, or please discard the light.
- Lamp installation must be correct and strict, solid and reliable, avoid