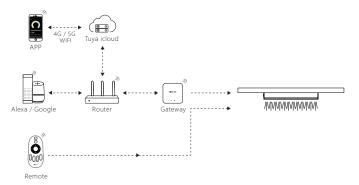

times quickly



Unlink is faild if light doesn't flash, please repeat above steps (Attention: no need to unlink if the light never be linked)

# Compatible Remote (purchase separately)









FUT094

FUT006

FUT007

FUT087/ FUT087-B

















B1/ B1-B/ T1

B2/T2

K1/ K1-B

K2/K2-B

### DND mode ON/OFF (factory default is ON)

#### Turn ON DND:

Short press "OFF' 3 times within 3 seconds and short press "ON' 3 times, DND mode is activated if the light flashes 4 times quickly

Attention: The status of light ( ON or OFF) is same as turn on or off mains

#### Turn off DND

Short press "ON' 3 times within 3 seconds and short press "OFF" 3 times, DND mode is shut down if the light flashes 4 times slowly

Attention: The light is always ON if turn on or off mains

## Connection Diagram



## Attention

- 1.Please ensure that voltage, N and L are correct connection, it will damage the light with wrong wiring
- 2.Please turn off mains before wiring cable and ensure that connection don't have any problem like short circuit
- 3.Don't disassemble it if you are not expert
- 4.Don't use it near magnetic or metal area, it will affect signal and reduce distance.