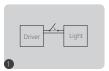

## Connection Diagram

## Attention

- 1.Please ensure that voltage, N and L are correct connection, it will damage the light with wrong wiring
- 2.Please turn off mains before wiring cable and ensure that connection don't have any problem like short circuit
- 3.Don't disassemble it if you are not expert
- 4.Don't use it near magnetic or metal area, it will affect signal and reduce distance.