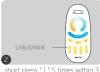

## Link/Unlink

Link controller must link with remote before using it

short press " | " 3 times within 3

link is done once light flashes 3 times slowly

Link is failed if light doesn't flash, please repeat above steps (Attention: can not link again if remote already finished linking)