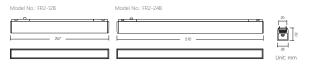

### Magnetic Floodlight

| Tararrieter              |           |                                                 |         | 0                                            |                                                                            |         |         |         |  |
|--------------------------|-----------|-------------------------------------------------|---------|----------------------------------------------|----------------------------------------------------------------------------|---------|---------|---------|--|
| Model No.                | FR2-12B   | FR2-24B                                         | GR2-10B | GR2-20B                                      | AR2-12B                                                                    | LR2-06B | LR2-12B | LR2-25B |  |
| Power                    | 12W       | 24W                                             | 10W     | 20W                                          | 12W                                                                        | 6W      | 12W     | 25W     |  |
| Туре                     |           | Dual white                                      |         |                                              |                                                                            |         |         |         |  |
| Communication Protoco    | ol        | 2.4G RF                                         |         |                                              |                                                                            |         |         |         |  |
| Input Voltage            |           | 48V <del></del>                                 |         |                                              |                                                                            |         |         |         |  |
| Working Temp.            |           | -10~40°C                                        |         |                                              |                                                                            |         |         |         |  |
| CRI                      |           | >80                                             |         |                                              |                                                                            |         |         | >90     |  |
| Light Efficiency (LM/W)  | 75        | 75                                              | 80      | 75                                           | 80                                                                         | 86      | 93      | 79      |  |
| Luminous Flux (LM)       | 800       | 1650                                            | 800     | 1530                                         | 800                                                                        | 520     | 110     | 2000    |  |
| Color Temp.              |           | 2700K~6500K                                     |         |                                              |                                                                            |         |         |         |  |
| Beam Angle               | 12        | 120°                                            |         |                                              |                                                                            | 30°     |         |         |  |
| Zigbee Control Distance  |           |                                                 |         |                                              | _                                                                          |         |         |         |  |
| 2.4G RF Control Distance | е         | 25m                                             |         |                                              |                                                                            |         | 30m     |         |  |
| P rate: IP20             |           |                                                 |         | EMC Standard (EMC): ETSI EN 301 489-1 V2.2.3 |                                                                            |         |         |         |  |
| Working Temp.:           | -10~40°C  |                                                 |         | *                                            |                                                                            |         |         |         |  |
| Dimming Level:           | 4096      | 096                                             |         |                                              | ET IEC 60598-1:2021+A11:2022<br>Security Standard(LVD): EN 60598-2-2: 2012 |         |         |         |  |
| Dimming Range:           | 0.1~100%  | Security Standard (EV B) - EN IEC 62031:2020+A1 |         |                                              |                                                                            |         |         |         |  |
| Dimming Curve:           | logarithm |                                                 |         | Radio equipment(RED): ETSI EN 300 400 V2.2.1 |                                                                            |         |         |         |  |
| Certification:           | CE、EMC、L\ | /D、RED                                          |         |                                              |                                                                            |         |         |         |  |