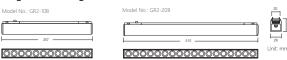

## **Magnetic Grille Light**

| Tararrieter              |           |                                                 |         | 0                                            |                                                                            |         |         |         |  |
|--------------------------|-----------|-------------------------------------------------|---------|----------------------------------------------|----------------------------------------------------------------------------|---------|---------|---------|--|
| Model No.                | FR2-12B   | FR2-24B                                         | GR2-10B | GR2-20B                                      | AR2-12B                                                                    | LR2-06B | LR2-12B | LR2-25B |  |
| Power                    | 12W       | 24W                                             | 10W     | 20W                                          | 12W                                                                        | 6W      | 12W     | 25W     |  |
| Туре                     |           | Dual white                                      |         |                                              |                                                                            |         |         |         |  |
| Communication Protoco    | ol        | 2.4G RF                                         |         |                                              |                                                                            |         |         |         |  |
| Input Voltage            |           | 48V <del></del>                                 |         |                                              |                                                                            |         |         |         |  |
| Working Temp.            |           | -10~40°C                                        |         |                                              |                                                                            |         |         |         |  |
| CRI                      |           | >80                                             |         |                                              |                                                                            |         |         | >90     |  |
| Light Efficiency (LM/W)  | 75        | 75                                              | 80      | 75                                           | 80                                                                         | 86      | 93      | 79      |  |
| Luminous Flux (LM)       | 800       | 1650                                            | 800     | 1530                                         | 800                                                                        | 520     | 110     | 2000    |  |
| Color Temp.              |           | 2700K~6500K                                     |         |                                              |                                                                            |         |         |         |  |
| Beam Angle               | 12        | 120°                                            |         |                                              |                                                                            | 30°     |         |         |  |
| Zigbee Control Distance  |           |                                                 |         |                                              | _                                                                          |         |         |         |  |
| 2.4G RF Control Distance | е         | 25m                                             |         |                                              |                                                                            |         | 30m     |         |  |
| P rate: IP20             |           |                                                 |         | EMC Standard (EMC): ETSI EN 301 489-1 V2.2.3 |                                                                            |         |         |         |  |
| Working Temp.:           | -10~40°C  |                                                 |         | *                                            |                                                                            |         |         |         |  |
| Dimming Level:           | 4096      | 096                                             |         |                                              | ET IEC 60598-1:2021+A11:2022<br>Security Standard(LVD): EN 60598-2-2: 2012 |         |         |         |  |
| Dimming Range:           | 0.1~100%  | Security Standard (EV B) - EN IEC 62031:2020+A1 |         |                                              |                                                                            |         |         |         |  |
| Dimming Curve:           | logarithm |                                                 |         | Radio equipment(RED): ETSI EN 300 400 V2.2.1 |                                                                            |         |         |         |  |
| Certification:           | CE、EMC、L\ | /D、RED                                          |         |                                              |                                                                            |         |         |         |  |