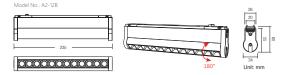

# 26 style Magnetic Light (Dual White)

| Tararrieter              |           |                                                 |         | 0                                            |                                                                            |         |         |         |  |
|--------------------------|-----------|-------------------------------------------------|---------|----------------------------------------------|----------------------------------------------------------------------------|---------|---------|---------|--|
| Model No.                | FR2-12B   | FR2-24B                                         | GR2-10B | GR2-20B                                      | AR2-12B                                                                    | LR2-06B | LR2-12B | LR2-25B |  |
| Power                    | 12W       | 24W                                             | 10W     | 20W                                          | 12W                                                                        | 6W      | 12W     | 25W     |  |
| Туре                     |           | Dual white                                      |         |                                              |                                                                            |         |         |         |  |
| Communication Protoco    | ol        | 2.4G RF                                         |         |                                              |                                                                            |         |         |         |  |
| Input Voltage            |           | 48V <del></del>                                 |         |                                              |                                                                            |         |         |         |  |
| Working Temp.            |           | -10~40°C                                        |         |                                              |                                                                            |         |         |         |  |
| CRI                      |           | >80                                             |         |                                              |                                                                            |         |         | >90     |  |
| Light Efficiency (LM/W)  | 75        | 75                                              | 80      | 75                                           | 80                                                                         | 86      | 93      | 79      |  |
| Luminous Flux (LM)       | 800       | 1650                                            | 800     | 1530                                         | 800                                                                        | 520     | 110     | 2000    |  |
| Color Temp.              |           | 2700K~6500K                                     |         |                                              |                                                                            |         |         |         |  |
| Beam Angle               | 12        | 120°                                            |         |                                              |                                                                            | 30°     |         |         |  |
| Zigbee Control Distance  |           |                                                 |         |                                              | _                                                                          |         |         |         |  |
| 2.4G RF Control Distance | е         | 25m                                             |         |                                              |                                                                            |         | 30m     |         |  |
| P rate: IP20             |           |                                                 |         | EMC Standard (EMC): ETSI EN 301 489-1 V2.2.3 |                                                                            |         |         |         |  |
| Working Temp.:           | -10~40°C  |                                                 |         | *                                            |                                                                            |         |         |         |  |
| Dimming Level:           | 4096      | 096                                             |         |                                              | ET IEC 60598-1:2021+A11:2022<br>Security Standard(LVD): EN 60598-2-2: 2012 |         |         |         |  |
| Dimming Range:           | 0.1~100%  | Security Standard (EV B) - EN IEC 62031:2020+A1 |         |                                              |                                                                            |         |         |         |  |
| Dimming Curve:           | logarithm |                                                 |         | Radio equipment(RED): ETSI EN 300 400 V2.2.1 |                                                                            |         |         |         |  |
| Certification:           | CE、EMC、L\ | /D、RED                                          |         |                                              |                                                                            |         |         |         |  |