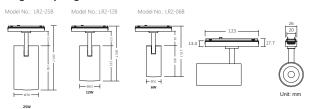

## **Magnetic Spotlight**

| Tararrieter              |           |                                                 |         | 0                                            |                                                                            |         |         |         |  |
|--------------------------|-----------|-------------------------------------------------|---------|----------------------------------------------|----------------------------------------------------------------------------|---------|---------|---------|--|
| Model No.                | FR2-12B   | FR2-24B                                         | GR2-10B | GR2-20B                                      | AR2-12B                                                                    | LR2-06B | LR2-12B | LR2-25B |  |
| Power                    | 12W       | 24W                                             | 10W     | 20W                                          | 12W                                                                        | 6W      | 12W     | 25W     |  |
| Туре                     |           | Dual white                                      |         |                                              |                                                                            |         |         |         |  |
| Communication Protoco    | ol        | 2.4G RF                                         |         |                                              |                                                                            |         |         |         |  |
| Input Voltage            |           | 48V <del></del>                                 |         |                                              |                                                                            |         |         |         |  |
| Working Temp.            |           | -10~40°C                                        |         |                                              |                                                                            |         |         |         |  |
| CRI                      |           | >80                                             |         |                                              |                                                                            |         |         | >90     |  |
| Light Efficiency (LM/W)  | 75        | 75                                              | 80      | 75                                           | 80                                                                         | 86      | 93      | 79      |  |
| Luminous Flux (LM)       | 800       | 1650                                            | 800     | 1530                                         | 800                                                                        | 520     | 110     | 2000    |  |
| Color Temp.              |           | 2700K~6500K                                     |         |                                              |                                                                            |         |         |         |  |
| Beam Angle               | 12        | 120°                                            |         |                                              |                                                                            | 30°     |         |         |  |
| Zigbee Control Distance  |           |                                                 |         |                                              | _                                                                          |         |         |         |  |
| 2.4G RF Control Distance | е         | 25m                                             |         |                                              |                                                                            |         | 30m     |         |  |
| P rate: IP20             |           |                                                 |         | EMC Standard (EMC): ETSI EN 301 489-1 V2.2.3 |                                                                            |         |         |         |  |
| Working Temp.:           | -10~40°C  |                                                 |         | *                                            |                                                                            |         |         |         |  |
| Dimming Level:           | 4096      | 096                                             |         |                                              | ET IEC 60598-1:2021+A11:2022<br>Security Standard(LVD): EN 60598-2-2: 2012 |         |         |         |  |
| Dimming Range:           | 0.1~100%  | Security Standard (EV B) - EN IEC 62031:2020+A1 |         |                                              |                                                                            |         |         |         |  |
| Dimming Curve:           | logarithm |                                                 |         | Radio equipment(RED): ETSI EN 300 400 V2.2.1 |                                                                            |         |         |         |  |
| Certification:           | CE、EMC、L\ | /D、RED                                          |         |                                              |                                                                            |         |         |         |  |