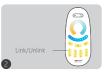

## Link/Unlink

Link controller must link with remote before using it

short press " | " 3 times within 3

link is done once light flashes 3 times slowly

Link is failed if light doesn't flash, please repeat above steps (Attention: can not link again if remote already finished linking)

#### Unlink:

turn off light 10 seconds and turn on again

short press " | " 5 times within 3

link is done once light flashes 10 times quickly

Unlink is faild if light doesn't flash, please repeat above steps (Attention: no need to unlink if the light never be linked)