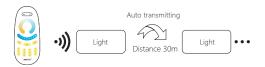

# Auto transmitting

#### signal auto transmitting

The light receive signal from remote and auto transmitting to another lights within 30m, it can extend unlimited distance