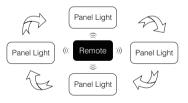

#### Auto-transmitting Diagram

One panel light can transmit the signals from the remote control to another panel light within 30m, as long as there is a panel light within 30m, the remote control distance can be limitless.