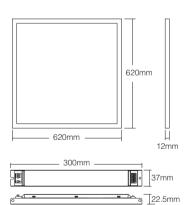

#### **Product Size:**

Model No.: FUTL01

**Connection Diagram** 

Product Weight: 3.05kg

Model No.: FUTL02 Product Weight: 3.37kg