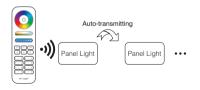

#### Auto-transmitting Diagram

One panel light can transmit the signals from the remote control to another panel light within 30m, as long as there is a panel light within 30m, the remote control distance can be limitless.