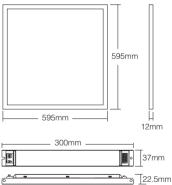

#### **Product Size:**

Model No.: FUTL01

**Connection Diagram** 

Product Weight: 3.05kg

Model No.: FUTL02 Product Weight: 3.37kg