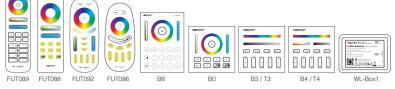

# Link/Unlink

Compatible with these remote controls (Purchased separately)

Lighting can be working after linking with remote; for more details, pls read the remote instruction.