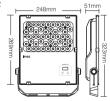

## 50W RGB+CCT LED Garden Light ( DMX512&RDM )

Model No.: D5-G50

Input Voltage: AC100~240V 50/60Hz

Power: 50W

Color Temperature: 2700K~6500K

Luminous Flux: 4000LM

Light Efficiency: 80LM/W

CRI: >80 PF: >0.9

Beam Angle: 25°

Lifespan: 50000 hours

Working Temperature: -20~45°C