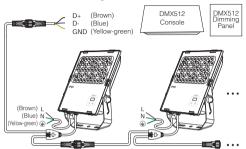

# **Connection Diagram**

**Attention:** If the DMX garden light is over 32pcs, or using the super long signal cable, you need DMX signal amplifier. Amplify signal cannot be over 5 times.