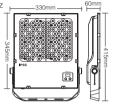

### 100W RGB+CCT LED Garden Light ( DMX512&RDM )

Model No.: D5-G100

Input Voltage: AC100~240V 50/60Hz

Power: 100W

Color Temperature: 2700K~6500K

Luminous Flux: 7500LM Light Efficiency: 75LM/W

CRI: >80 PF: >0.9

Beam Angle: 25°

Lifespan: 50000 hours

Working Temperature: -20~45°C